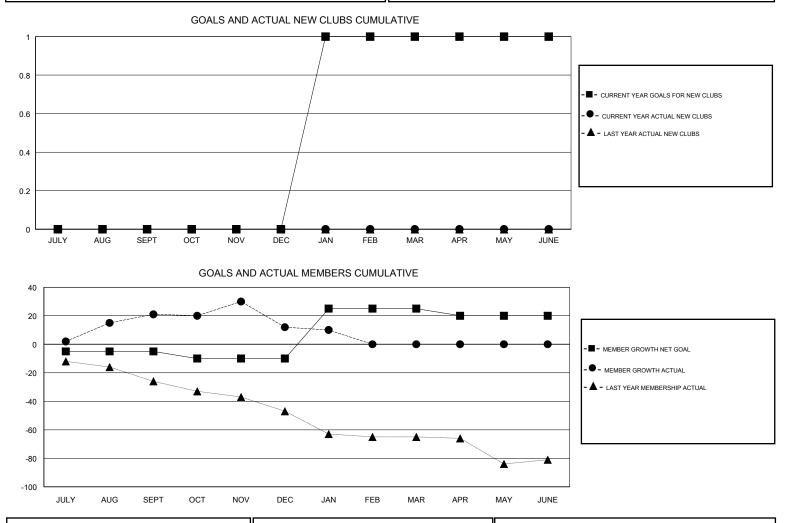

#### GMT CA

| Clubs                 |               |           |               | Members               |                           |                         |                                                    |
|-----------------------|---------------|-----------|---------------|-----------------------|---------------------------|-------------------------|----------------------------------------------------|
| RESULTS FOR 2018-2019 |               |           |               | RESULTS FOR 2018-2019 |                           |                         |                                                    |
| QUARTER               | NEW CLUB GOAL | NEW CLUBS | DROPPED CLUBS | QUARTER               | MEMBER GROWTH NET<br>GOAL | MEMBER GROWTH<br>ACTUAL | DROPPED<br>MEMBERS ACTUAL<br>(including transfers) |
| JULY/AUG/SEPT         | 0             | 0         | 0             | JULY/AUG/SEPT         | -5                        | 53                      | 25                                                 |
| OCT/NOV/DEC           | 0             | 0         | 0             | OCT/NOV/DEC           | -5                        | 42                      | 47                                                 |
| JAN/FEB/MAR           | 1             | 0         | 0             | JAN/FEB/MAR           | 35                        | 10                      | 11                                                 |
| APR/MAY/JUNE          | 0             | 0         | 0             | APR/MAY/JUNE          | -5                        | 0                       | 0                                                  |